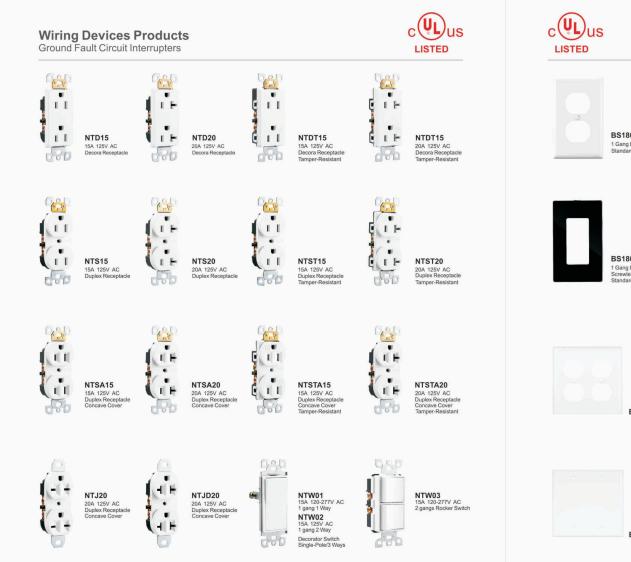

# Wiring Devices Products Ground Fault Circuit Interrupters

#### 118A2 (Gold) series

118A2-13 10-16A 110-250V~ Duplex socket

**118A2-14** 10-16A 110-250V~ 1Gang 1 way switch+Universal socket 118A2-14-3W 10-16A 110-250V~ 1Gang 2 way switch+Universal socket

#### 118B (White) series

118B-06 10-16A 110-250V~ Double universal sockets without grounding

...

-

-

-

-

\$1.21

118B-07

10-16A 110-250V~

2 gang universal sockets

118B-11 10-16A 110-250V~ 1 gang universal socket without grounding

118B-12 10-16A 110-250V~ Duplex flat pin socket

118B-13 10-16A 110-250V~ Duplex socket