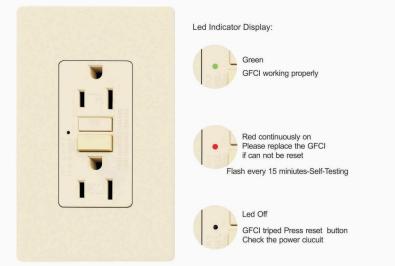

Limited Two-Year Product Warranty

LISTED

- 1. Trip threshold meets or exceeds UL requirements for tripping time
- 2.UL Standard 943 Class A & UL498 for Receptacle
- 3.Advanced electronics design provides superior resistance to electrical surges and over-voltages
- 4.Standard copper parts are integrated stamping one-piece designto ensure stable work. 5.TEST and RESET button colors match device face (Red & blue buttons optional)
- 6.Standard thickness silver contacts ensure good contact.
- 7. Three colors led indicator light provides simple, intuitive feedbackon power and protection status.
- 8.If the GFCI installed in correct wiring, the automatic detection function detects once within 3 seconds once power-on, and the red indicator flashes once in each internal detection cycle. Green led indicator will on once
- GFCI been reset, and the receptacle get power. 9.Please replace the GFCI if the red led indicator on and can not reset.
- 10.Side or internal screw-pressure-plate back wire with #10-#14 AWG solid or stranded copper wire.
- 11.Auto-Ground clip assures a positive ground to metal box.