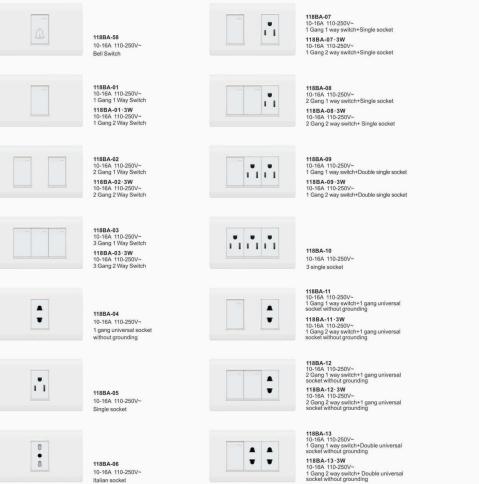

sal socket





 $\odot$ 

 $\odot$ 

Satellite

118B-21

118B-22

TEL

LAN

118B-24 TEL+Satellite socket 118B-33 LAN+Satellite socket

. 1.1

118B-17 10-16A 110-250V~ 1 Gang 1 way switch+Single socket 118B-17·3W 10-16A 110-250V~ 1 Gang 2 way switch+Single socket

118B-16 10-16A 110-250V~

118B-16-3W



118B-25 100-500W 110V/250V Dimmer switch 118B-26 100-500W 110V/250V Speed regulator switch

118B-27

118B-18 10-16A 110-250V~ 2 Gang 1 way switch+Single socket 118B-18-3W 10-16A 110-250V~ 2 Gang 2 way switch+Single socket





-118B-19 10-16A 110-250V~ 50/60Hz 5V 2100mA Single socket+ USB



118B-30 50/60Hz 5V 2100mA USB



118B-31 American Standard Decorative GFCI Outlet 15A 110-250V AC60Hz



118B-32 American Standard Decorative GFCI Outlet 20A 110-250V AC60Hz

#### 118BA (White) series



#### Product Category



#### 118BS (White) series









118BS-03 10-16A 110-250V~ 2 Gang 1 Way Switch 118BS-03.3W 10-16A 110-250V~ 2 Gang 2 Way Switch



118BS-04 10-16A 110-250V~ 3 Gang 1 Way Switch 118BS-04·3W 10-16A 110-250V-3 Gang 2 Way Switch







1 Gang 1 way switch+13A square pin socket 1 Gang 2 way switch+13A square pin socket



-

-

----

-

-

 4

-

.

T

.

.

A

118BS-13 10-20A 110-250V~ 50/60Hz 5V 2100mA 13A 3 pin universal socket+3 hole USB

118BS-07 10-20A 110-250V~ 1 Gang 1 way switch+13A3 pin universal socket

10-20A 110-250V~ 1 Gang 2 way switch+13A 3 pin universal socket

118BS-07.3W

118BS-08

10-20A 110-250V~

Double 13a 3 pin universal socket

118BS-09 10-20A 110-250V~ 13A square pin socket+1 gang universal socket without grounding

118BS-10 10-20A 110-250V