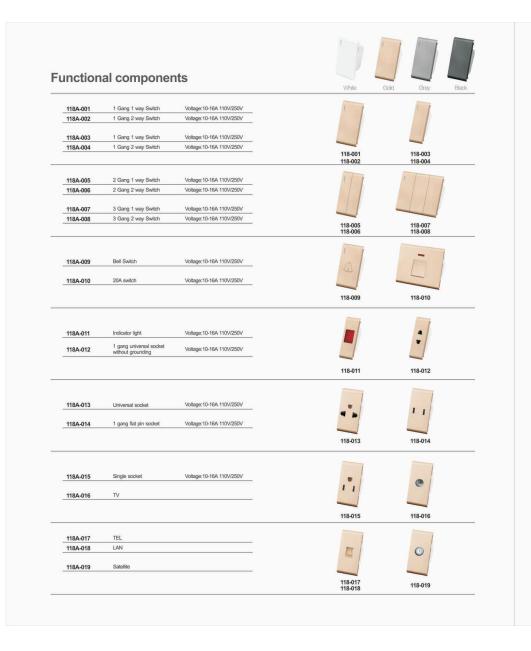

#### Face frame series

|         |                     |                                                      | White Gold Brown   | Gray Black                                                                                                                                                                                                                                                                                                                                                                                                                                                                                                                                                                                                                                                                                          |         |                                              |                               |         |                    |
|---------|---------------------|------------------------------------------------------|--------------------|-----------------------------------------------------------------------------------------------------------------------------------------------------------------------------------------------------------------------------------------------------------------------------------------------------------------------------------------------------------------------------------------------------------------------------------------------------------------------------------------------------------------------------------------------------------------------------------------------------------------------------------------------------------------------------------------------------|---------|----------------------------------------------|-------------------------------|---------|--------------------|
| 118-001 | 1 Gang 1 way Switch | Voltage:10-16A 110V/250V                             | ~                  | -                                                                                                                                                                                                                                                                                                                                                                                                                                                                                                                                                                                                                                                                                                   |         |                                              |                               |         |                    |
| 118-002 | 1 Gang 2 way Switch | Voltage:10-16A 110V/250V                             |                    | and the second se | 118-017 | 1 gang universal socket<br>without grounding | Voltage:10-16A 110V/250V      | 4       |                    |
| 118-003 | 1 Gang 1 way Switch | Voltage:10-16A 110V/250V                             |                    |                                                                                                                                                                                                                                                                                                                                                                                                                                                                                                                                                                                                                                                                                                     | 118-018 | Universal socket                             | Voltage:10-16A 110V/250V      |         |                    |
| 118-004 | 1 Gang 2 way Switch | Voltage:10-16A 110V/250V                             | 118-001<br>118-002 | 118-003<br>118-004                                                                                                                                                                                                                                                                                                                                                                                                                                                                                                                                                                                                                                                                                  |         | units as a solution                          |                               | 118-017 | 118-018            |
| 118-005 | 2 Gang 1 way Switch | Voltage:10-16A 110V/250V                             | - T-               |                                                                                                                                                                                                                                                                                                                                                                                                                                                                                                                                                                                                                                                                                                     |         |                                              |                               |         |                    |
| 118-006 | 2 Gang 2 way Switch | Voltage:10-16A 110V/250V                             |                    |                                                                                                                                                                                                                                                                                                                                                                                                                                                                                                                                                                                                                                                                                                     | 118-019 | 1 gang fiat pin socket                       | Voltage:10-16A 110V/250V      | 11      |                    |
| 118-007 | 3 Gang 1 way Switch | Voltage:10-16A 110V/250V                             |                    |                                                                                                                                                                                                                                                                                                                                                                                                                                                                                                                                                                                                                                                                                                     | 118-020 | Single socket                                | Voltage:10-16A 110V/250V      |         | 111                |
| 118-008 | 3 Gang 2 way Switch | Voltage:10-16A 110V/250V                             | 118-005<br>118-006 | 118-007<br>118-008                                                                                                                                                                                                                                                                                                                                                                                                                                                                                                                                                                                                                                                                                  |         |                                              |                               | 118-019 | 118-020            |
| 118-009 | Bell Switch         | Voltage:10-16A 110V/250V                             |                    |                                                                                                                                                                                                                                                                                                                                                                                                                                                                                                                                                                                                                                                                                                     | 118-021 | TV                                           |                               |         |                    |
| 118-010 | 1 Gang 1 way Switch | Voltage:10-16A 110V/250V                             | 0                  |                                                                                                                                                                                                                                                                                                                                                                                                                                                                                                                                                                                                                                                                                                     | 118-022 | TEL                                          |                               | ۲       |                    |
| 118-011 | 1 Gang 2 way Switch | Voltage:10-16A 110V/250V                             | 118-009            | 118-010<br>118-011                                                                                                                                                                                                                                                                                                                                                                                                                                                                                                                                                                                                                                                                                  | 118-023 | LAN                                          |                               | 118-021 | 118-022<br>118-023 |
|         |                     |                                                      | ~                  |                                                                                                                                                                                                                                                                                                                                                                                                                                                                                                                                                                                                                                                                                                     |         |                                              |                               |         |                    |
| 118-012 | 2 Gang 1 way Switch | Voltage:10-16A 110V/250V<br>Voltage:10-16A 110V/250V | and was t          |                                                                                                                                                                                                                                                                                                                                                                                                                                                                                                                                                                                                                                                                                                     | 118-024 | Satellite                                    |                               |         | - (3) · ·          |
| 118-013 | 2 Gang 2 way Switch | Volage. 10-104. 1107/2307                            |                    | A                                                                                                                                                                                                                                                                                                                                                                                                                                                                                                                                                                                                                                                                                                   | 118-025 | Dimmer switch                                | Voltage:100-500W 110V/250V    | •       | 0                  |
| 118-014 | Bell Switch         | Voltage:10-16A 110V/250V                             | 118-012<br>118-013 | 118-014                                                                                                                                                                                                                                                                                                                                                                                                                                                                                                                                                                                                                                                                                             | 118-026 | Speed regulator switch                       | Voltage:100-500W 110V/250V    | 118-024 | 118-025<br>118-026 |
| 118-015 | 20A switch          | Voltage:10-16A 110V/250V                             |                    |                                                                                                                                                                                                                                                                                                                                                                                                                                                                                                                                                                                                                                                                                                     | 118-027 | Sound and light control swife                | sh Vollage:100-500W 110V/250V |         |                    |
|         |                     |                                                      |                    |                                                                                                                                                                                                                                                                                                                                                                                                                                                                                                                                                                                                                                                                                                     |         |                                              |                               | (i)     | •                  |
| 118-016 | Indicator light     | Voltage:10-16A 110V/250V                             |                    |                                                                                                                                                                                                                                                                                                                                                                                                                                                                                                                                                                                                                                                                                                     | 118-028 | Touch switch                                 | Voltage:100-500W 110V/250V    |         |                    |

|         | nal componen                                 | ts                                                    | White Gold Brown   | Gray Black |         |                                                 |                                                      |                         |            |
|---------|----------------------------------------------|-------------------------------------------------------|--------------------|------------|---------|-------------------------------------------------|------------------------------------------------------|-------------------------|------------|
| 118-029 | USB                                          | Voltage:50/60Hz 5V 2100mA<br>Voltage:10-20A 110V/250V | 11-11              |            |         | USB                                             | Voltage:50/60Hz 5V 2100mA                            | U-11                    |            |
|         |                                              |                                                       | 118-029            | 118-030    |         | Blank cover                                     |                                                      | 118-044                 | 118-045    |
| 118-031 | Blank cover                                  |                                                       |                    | . 1        | 118-046 | 13A3 pin universal socket                       | Voltage:10-20A 110V/250V                             |                         |            |
| 118-032 | 1 gang universal socket<br>without grounding | Voltage:10-16A 110V/250V                              | 118-031            | 118-032    | 118-047 | 13A square socket                               | Voltage:10-20A 110V/250V                             |                         |            |
|         |                                              |                                                       | 118-031            | 118-032    |         |                                                 |                                                      | 118-046                 | 118-047    |
| 118-033 | Universal socket                             | Voltage:10-16A 110V/250V                              | :-]                | .1         | 118-048 | European socket                                 | Voltage:10-16A 110V/250V                             |                         |            |
| 118-034 | Single socket                                | Voltage:10-16A 110V/250V                              | 118-033            | 118-034    | 118-049 | Double universal sockets<br>without grounding   | Voltage:10-16A 110V/250V                             | 118-048                 | 118-049    |
|         |                                              |                                                       |                    |            |         |                                                 |                                                      |                         |            |
| 118-035 | Italian socket                               | Voltage:10-16A 110V/250V                              | •                  | ۲          | 118-050 | 2 gang universal sockets Duplex flat pin socket | Voltage:10-16A 110V/250V<br>Voltage:10-16A 110V/250V | 2- 2- 3                 |            |
| 110-030 | 10                                           |                                                       | 118-035            | 118-036    | 110-031 | Duplox nat pin source                           | Vollage. 10-104 110/1200                             | 118-050                 | 118-051    |
| 118-037 | TEL                                          |                                                       | 3                  | 3          | 118-052 | Duplex socket                                   | Voltage:10-16A 110V/250V                             |                         |            |
| 118-038 | LAN                                          |                                                       |                    | 0          | 118-053 | Double 13a 3 pin universal<br>socket            | Voltage:10-20A 110V/250V                             | <b>I</b> • <b>I</b> • ] | \$ ** ** Å |
| 118-039 | Satellite                                    |                                                       | 118-037<br>118-038 | 118-039    |         |                                                 |                                                      | 118-052                 | 118-053    |
| 118-040 | Dimmer switch                                | Voltage:100-500W 110V/250V                            |                    |            |         |                                                 |                                                      |                         |            |
| 118-041 | Speed regulator switch                       | Voltage:100-500W 110V/250V                            |                    |            | 118-054 | Double 13A square socket                        | Voltage:10-20A 110V/250V                             | 1 + 1                   |            |
| 118-042 | Sound and light control switch               | h Voltage:100-500W 110V/250V                          |                    | 1          |         |                                                 |                                                      |                         |            |