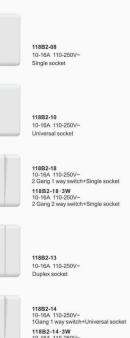

#### 118B2 (White) series

# Product Category

1

...

E.

-

9

118B2-30

118B2-31

118B2-20

TV

USB

50/60Hz 5V 2100mA

10-16A 110-250V~

European socket

118B2-33 10-16A 110-250V~ 1 gang 1 way switch +double universal socket without grounding

118B2-34 10-16A 110-250V~ 1 gang 2 way switch+double universal socket without grounding