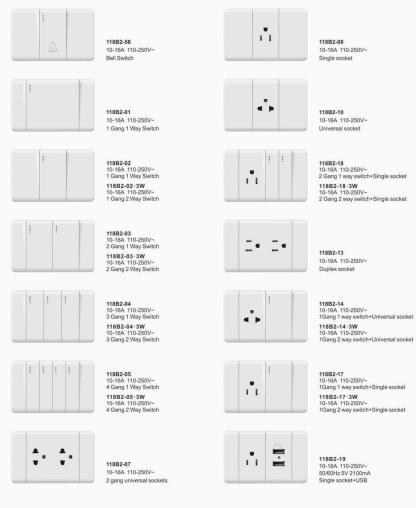

#### 118B2 (White) series

# Product Category

1

...

E.

-

9

118B2-30

118B2-31

118B2-20

TV

USB

50/60Hz 5V 2100mA

10-16A 110-250V~

European socket

118B2-33 10-16A 110-250V~ 1 gang 1 way switch +double universal socket without grounding

118B2-34 10-16A 110-250V~ 1 gang 2 way switch+double universal socket without grounding

118B2-36 10-16A 110-250V~ 1 gang 2 way switch + Indicator light +1 gang universal socket without grounding

.

T

118B2-29 45A switch 110-250V~ 20A switch 110-250V~

TEL+Satellite socket

118B2-25 100-500W 110V/250V

Dimmer switch

118B2-21 TEL

118B2-22 LAN

118B2-23 Satellite

118B2-27 100-500W 110V/250V Touch switch

118B2-29

100-500W 110V/250V Sound and light control switch