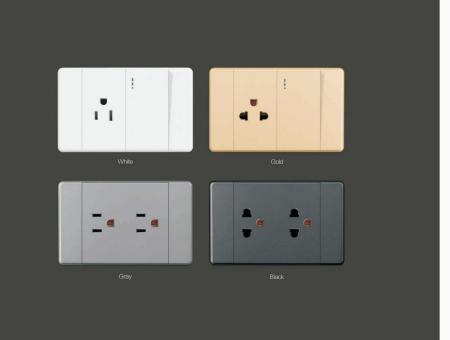

#### SWITCH & SOCKET

#### Installation features

Various Color Available Middle Iron Frame: Enhanced Iron Plate

The switch panel is made of flame-retardant PC without frame design

Super nylon base Scientific design avoid fracture and unreasonable disassembly