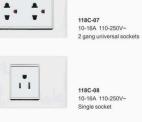

#### 118C (White) series

.

.

Double universal sockets without grounding

118C-10 10-16A 110-250V~ Universal socket

118C-12

10-16A 110-250V~ Duplex flat pin socket

-

-

.

.

...

-

-

118C-13 10-16A 110-250V~ Duplex socket