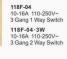

#### 118BS (White) series

118BS-03 10-16A 110-250V~ 2 Gang 1 Way Switch 118BS-03.3W 10-16A 110-250V~ 2 Gang 2 Way Switch

118BS-04 10-16A 110-250V~ 3 Gang 1 Way Switch 118BS-04·3W 10-16A 110-250V-3 Gang 2 Way Switch