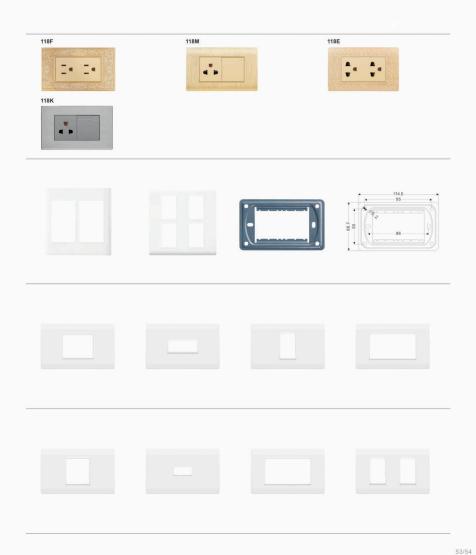

#### 118F (Gold) series

118F-02 10-16A 110-250V~ 1 Gang 1 Way Switch 118F-02-3W 10-16A 110-250V~ 1 Gang 2 Way Switch

118F-58

Bell Switch

10-16A 110-250V~

118F-03 10-16A 110-250V~ 2 Gang 1 Way Switch 118F-03 · 3W 10-16A 110-250V~ 2 Gang 2 Way Switch

#### 118K (Silver) series

118K-02 10-16A 110-250V~ 1 Gang 1 Way Switch 118K-02-3W 10-16A 110-250V~ 1 Gang 2 Way Switch

118K-03 10-16A 110-250V~ 2 Gang 1 Way Switch 118K-03-3W 10-16A 110-250V~ 2 Gang 2 Way Switch