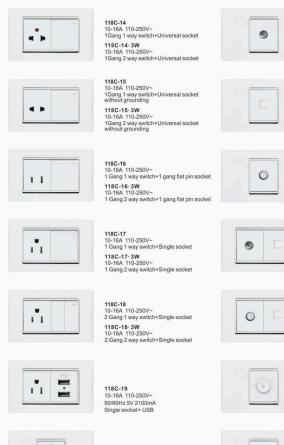

# Product Category

118C-21 TEL 118C-22 LAN

| _ | 118C-31<br>TEL+TV socket |
|---|--------------------------|
|   | 118C-32<br>LAN+TV socket |

118C-30 50/60Hz 5V 2100mA USB