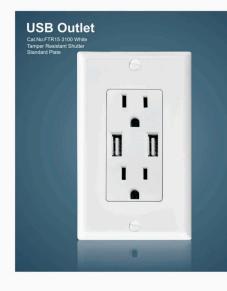

#### **Features and Benefits Dual USB Outlet**

Duplex USB Charger

■15A-125VAC or 20A-125VAC outlets/4 USB charging port

5V DC powered USB ports with a combined total of 4.2A (3.6A/3.1A)

charging current The USB ports are used to charge portable electronic devices ONLY

(NO data transfer capability) Compatible with USB powered devices such as: Tablets, ipad, Samsung Devices, Portable battery.

Smartphones, iPhone, Blackberry, MP3 Players, iPod, Digital Cameras,

Bluetooth Headsets and more

#### Cat.No.

FTR15-3100 15A 125V AC Tamper Resistant. 3.1Amp FTR20-3100 20A 125V AC Tamper Resistant. 3.1Amp 15A 125V AC Tamper Resistant. 3.6Amp FTR15-3600 20A 125V AC Tamper Resistant. 3.6Amp FTR20-3600 FTR15 15A 125V AC Tamper Resistant. 4.2Amp FTR20 20A 125V AC Tamper Resistant. 4.2Amp F4P 4 USB port without Outlet. 4.2Amp