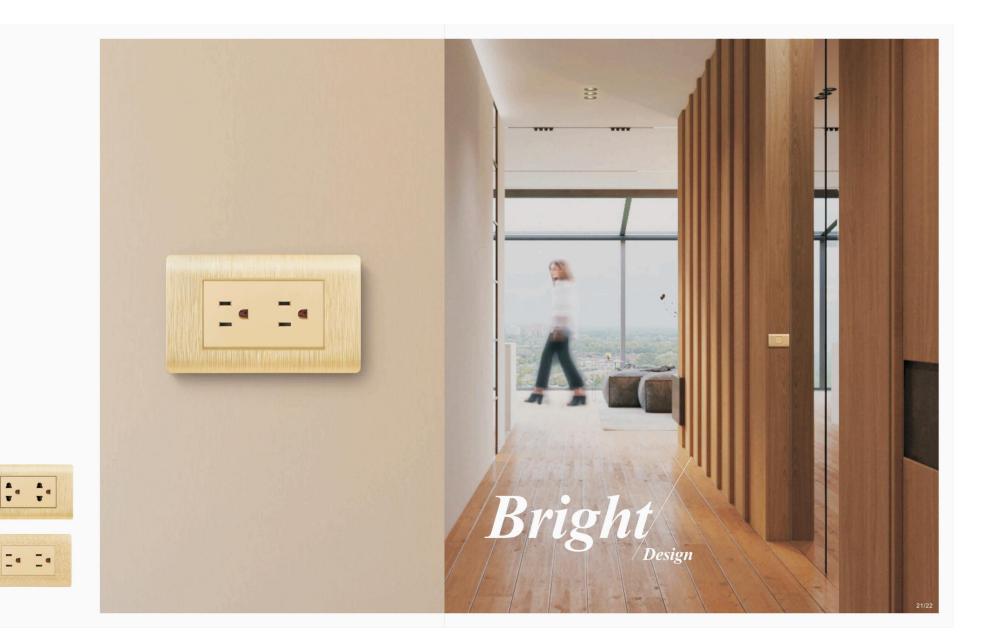

#### 118A2 (Gold) series

118A2-13 10-16A 110-250V~ Duplex socket

**118A2-14** 10-16A 110-250V~ 1Gang 1 way switch+Universal socket 118A2-14-3W 10-16A 110-250V~ 1Gang 2 way switch+Universal socket