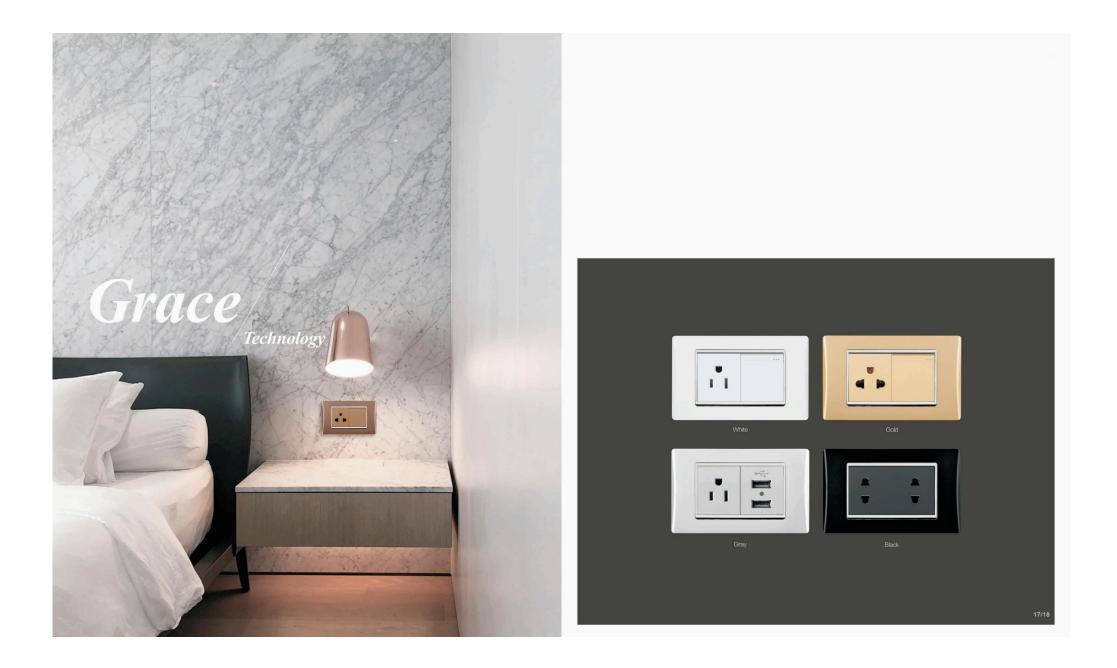

27 100-500W 110V/250V Sound and light control switch

••• . . 4



118BS-17 10-16A 110-250V~ European socket+1 gang universal socket without grounding 118BS-07.3W 10-16A 110-250V~ European socket+1 gang universal socket without grounding

10-16A 110-250V~ 1 Gang 1 way switch+European socket

1 Gang 2 way switch+ European socket



•

-

118BS-28 10-20A 110-250V~ 2 Gang 1 way switch+13A square pin socket 118BS-28 · 3W 10-20A 110-250V~ 2 Gang 2 way switch+13A square pin socket

10-20A 110-250V~ 2 Gang 1 way switch+13A 3 pin universal socket

2 Gang 2 way switch+13A 3 pin universal socket



9

118BS-18 10-16A 110-250V~ 20A switch

118BS-19

118BS-20 TEL

118BS-21

LAN

TV





6 Gang 1 Way Switch 118BS-30·3W 10-16A 110-250V~ 6 Gang 2 Way Switch

118BS-29

118BS-29-3W 10-20A 110-250V-









#### 118C (White) series







.

.





Double universal sockets without grounding





118C-10 10-16A 110-250V~ Universal socket



118C-12

10-16A 110-250V~ Duplex flat pin socket



-

-

.

.

...

-

-

118C-13 10-16A 110-250V~ Duplex socket

# Product Category





118C-21 TEL 118C-22 LAN



| _ | 118C-31<br>TEL+TV socket |
|---|--------------------------|
|   | 118C-32<br>LAN+TV socket |





118C-30 50/60Hz 5V 2100mA USB











#### 118M (Gold) series









118M-02 10-16A 110-250V~ 1 Gang 1 Way Switch 118M-02-3W 10-16A 110-250V~ 1 Gang 2 Way Switch

118M-58

Bell Switch

10-16A 110-250V~



118M-03 10-16A 110-250V~ 2 Gang 1 Way Switch 118M-03 · 3W 10-16A 110-250V~ 2 Gang 2 Way Switch



118M-04 10-16A 110-250V~ 3 Gang 1 Way Switch 118M-04-3W 10-16A 110-250V~ 3 Gang 2 Way