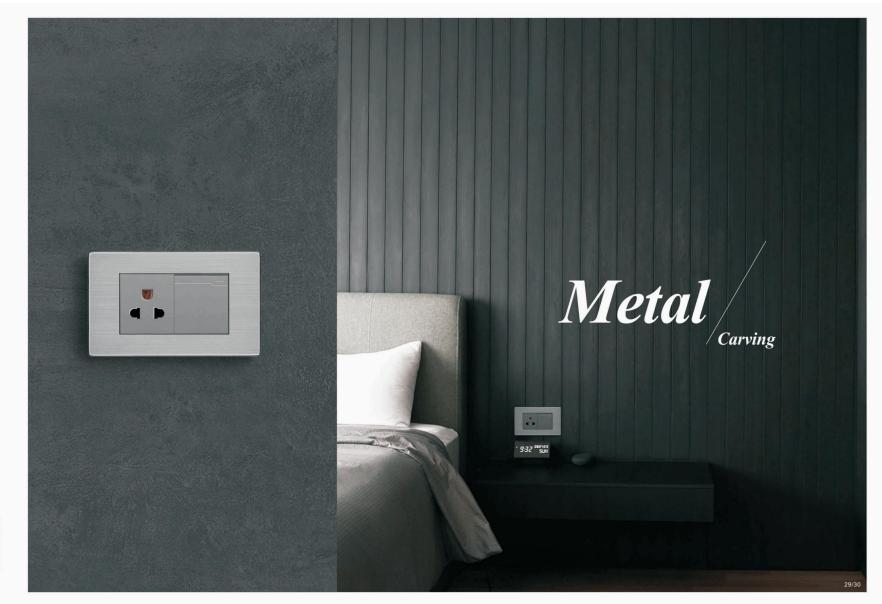

#### SWITCH & SOCKET

# **ABOUT US**

Wenzhou Jinfeng Hardware Fitting Factory produces wall switches,plugs,sockets,lamp holders and other electrical components for homeuse.The material contains plastic(PP,PE,PC),bakelite ,iron, and brass.We have injection machines and 10 years experience so that we can save cost.Because of rich products lines,we export to Ameria,asia,europe , africa and oceania.Some products were aprpoved by CE,UL,SAA and meet with BS standards, ULstandards,European standars andAustralian standards.Welcome your visit! Installation features