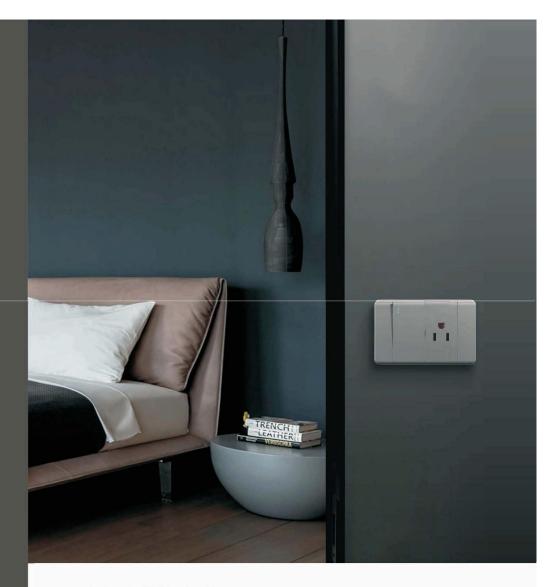

#### SWITCH & SOCKET

# **ABOUT US**

Wenzhou Jinfeng Hardware Fitting Factory produces wall switches,plugs,sockets,lamp holders and other electrical components for homeuse.The material contains plastic(PP,PE,PC),bakelite ,iron, and brass.We have injection machines and 10 years experience so that we can save cost.Because of rich products lines,we export to Ameria,asia,europe , africa and oceania.Some products were aprpoved by CE,UL,SAA and meet with BS standards, ULstandards,European standars andAustralian standards.Welcome your visit! Installation features