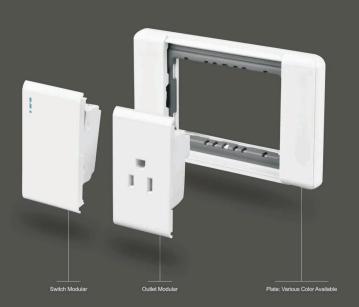

#### Installation features

Various Color Available Middle Iron Frame: Enhanced Iron Plate

The switch panel is made of flame-retardant PC without frame design

Super nylon base Scientific design avoid fracture and unreasonable disassembly