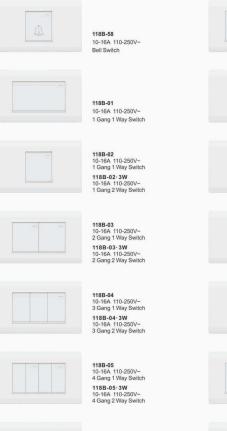

#### 118M (Gold) series

118M-02 10-16A 110-250V~ 1 Gang 1 Way Switch 118M-02-3W 10-16A 110-250V~ 1 Gang 2 Way Switch

118M-58

Bell Switch

10-16A 110-250V~

118M-03 10-16A 110-250V~ 2 Gang 1 Way Switch 118M-03 · 3W 10-16A 110-250V~ 2 Gang 2 Way Switch

#### 118T (Black) series

118T-58 10-16A 110-250V~ Bell Switch

118T-01 10-16A 110-250V~ 1 Gang 1 Way Switch

118T-02 10-16A 110-250V~ 1 Gang 1 Way Switch 118T-02 ·3W 10-16A 110-250V~ 1 Gang 2 Way Switch

118T-03 10-16A 110-250V~ 2 Gang 1 Way Switch 118T-03 · 3W 10-16A 110-250V~ 2 Gang 2 Way Switch

#### 118BS (White) series

118BS-03 10-16A 110-250V~ 2 Gang 1 Way Switch 118BS-03.3W 10-16A 110-250V~ 2 Gang 2 Way Switch

118BS-04 10-16A 110-250V~ 3 Gang 1 Way Switch 118BS-04·3W 10-16A 110-250V-3 Gang 2 Way Switch

118M-04 10-16A 110-250V~ 3 Gang 1 Way Switch 118M-04-3W 10-16A 110-250V~ 3 Gang 2 Way Switch

10-16A 110-250V~ 4 Gang 1 Way Switch 118M-05·3W 10-16A 110-250V~ 4 Gang 2 Way Switch

118M-05

Double universal sockets without grounding