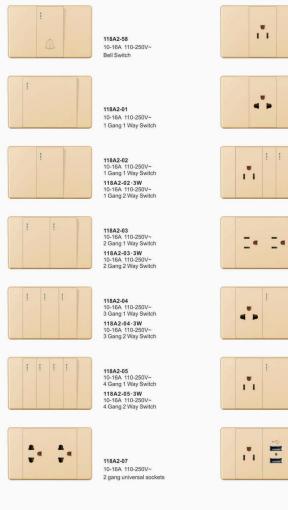

#### 118M (Gold) series

118M-02 10-16A 110-250V~ 1 Gang 1 Way Switch 118M-02-3W 10-16A 110-250V~ 1 Gang 2 Way Switch

118M-58

Bell Switch

10-16A 110-250V~

118M-03 10-16A 110-250V~ 2 Gang 1 Way Switch 118M-03 · 3W 10-16A 110-250V~ 2 Gang 2 Way Switch

118M-04 10-16A 110-250V~ 3 Gang 1 Way Switch 118M-04-3W 10-16A 110-250V~ 3 Gang 2 Way Switch

10-16A 110-250V~ 4 Gang 1 Way Switch 118M-05·3W 10-16A 110-250V~ 4 Gang 2 Way Switch

118M-05

Double universal sockets without grounding

1.1

.

.

-

-

118M-08 10-16A 110-250V~ Single socket

.... 118M-10 10-16A 110-250V~ Universal socket

--

118M-12 10-16A 110-250V~ Duplex flat pin socket

118M-13 10-16A 110-250V~ Duplex socket

# Product Category

118M-15 10-16A 110-250V~ 1Gang 1 way switch+Universal socket without grounding 118M-15-3W 10-16A 110-250V~ 1Gang 2 way switch+Universal socket without grounding

1 Gang 1 way switch+1 gang fiat pin socket

10-16A 110-250V~ 1 Gang 2 way switch+1 gang fiat pin socket

118M-14 10-16A 110-250V~ 1Gang 1 way switch+Universal socket

10-16A 110-250V~ 1Gang 2 way switch+Universal socket

118M-14-3W

118M-16 10-16A 110-250V~