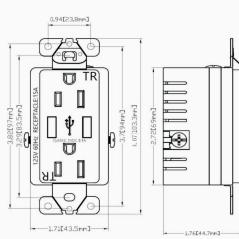

#### Cat.No.

FTR15-3100 15A 125V AC Tamper Resistant. 3.1Amp FTR20-3100 20A 125V AC Tamper Resistant. 3.1Amp 15A 125V AC Tamper Resistant. 3.6Amp FTR15-3600 20A 125V AC Tamper Resistant. 3.6Amp FTR20-3600 FTR15 15A 125V AC Tamper Resistant. 4.2Amp FTR20 20A 125V AC Tamper Resistant. 4.2Amp F4P 4 USB port without Outlet. 4.2Amp

| Dual USB Outlet Technical Information<br>Item: FTR15-3100 |                                                  |  |  |  |  |  |
|-----------------------------------------------------------|--------------------------------------------------|--|--|--|--|--|
| Electrical Specificat                                     | ions                                             |  |  |  |  |  |
| Charging Capacity:                                        | 3.1 Amp                                          |  |  |  |  |  |
| Maximum Capacity:                                         | 3.3 Amp                                          |  |  |  |  |  |
| Rating:                                                   | 15 Amp 125V                                      |  |  |  |  |  |
| Power Frequency:                                          | 60 Hz                                            |  |  |  |  |  |
| Pole:                                                     | 2                                                |  |  |  |  |  |
| Wire:                                                     | 3                                                |  |  |  |  |  |
| Grounding:                                                | Self Grounding                                   |  |  |  |  |  |
| Smart Chip:                                               | Automatic identification of charging current     |  |  |  |  |  |
| Energy Efficiency:                                        | LevelLever 6                                     |  |  |  |  |  |
| Material Specificatio                                     | ns                                               |  |  |  |  |  |
| Body Material:                                            | PC-Thermoplastic Flammability UL-94 V2 Ratin     |  |  |  |  |  |
| Face Material:                                            | PC-Thermoplastic Flammability UL-94 V2 Ratin     |  |  |  |  |  |
| Terminal Screws:                                          | Plated Steel                                     |  |  |  |  |  |
| Grounding Screw:                                          | Plated Steel                                     |  |  |  |  |  |
| Clamps:                                                   | Brass                                            |  |  |  |  |  |
| Line Contacts:                                            | Brass                                            |  |  |  |  |  |
| Yoke:                                                     | Zinc-Plated Steel                                |  |  |  |  |  |
| Shutter Mechanism:                                        | Thermoplastic & Acetal                           |  |  |  |  |  |
| Mechanical Specific                                       | ations                                           |  |  |  |  |  |
| Terminal ID:                                              | Brass-Hot, Green-Ground, Silver-Neutral          |  |  |  |  |  |
| Terminal Accom:                                           | 14-12 AWG                                        |  |  |  |  |  |
| Product ID:                                               | Ratings Are Permanently Marked On Device         |  |  |  |  |  |
| Tamper Resistant:                                         | Yes                                              |  |  |  |  |  |
| Termination:                                              | Back & Side                                      |  |  |  |  |  |
| Environmental Spec                                        | cifications Operating Temperature: -35°C to +66° |  |  |  |  |  |
| Standards and Certification                               | DNS                                              |  |  |  |  |  |
| NEMA:                                                     | 5-15R                                            |  |  |  |  |  |
| Applicable Standards:                                     | UL/CUL                                           |  |  |  |  |  |
| Warranty:                                                 | 3-Years Limited                                  |  |  |  |  |  |
| Grade:                                                    | Residential/Commercial Specification Grade       |  |  |  |  |  |