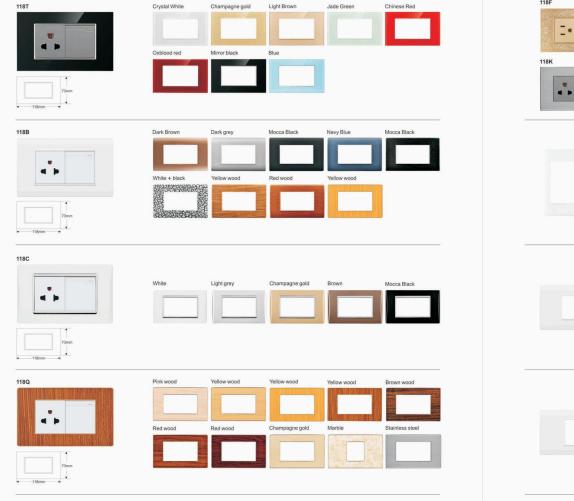

#### 118T (Black) series

118T-58 10-16A 110-250V~ Bell Switch

118T-01 10-16A 110-250V~ 1 Gang 1 Way Switch

118T-02 10-16A 110-250V~ 1 Gang 1 Way Switch 118T-02 ·3W 10-16A 110-250V~ 1 Gang 2 Way Switch

118T-03 10-16A 110-250V~ 2 Gang 1 Way Switch 118T-03 · 3W 10-16A 110-250V~ 2 Gang 2 Way Switch

#### 118B (White) series

118B-06 10-16A 110-250V~ Double universal sockets without grounding

...

-

-

-

-

\$1.21

#### 118C (White) series

.

.

Double universal sockets without grounding

118C-10 10-16A 110-250V~ Universal socket

118C-12

10-16A 110-250V~ Duplex flat pin socket

-

#### 118Q (Wood) series

118Q-02 10-16A 110-250V~ 1 Gang 1 Way Switch 118Q-02-3W 10-16A 110-250V~ 1 Gang 2 Way Switch

118Q-03 10-16A 110-250V~ 2 Gang 1 Way Switch 118Q-03-3W 10-16A 110-250V~ 2 Gang 2 Way Switch