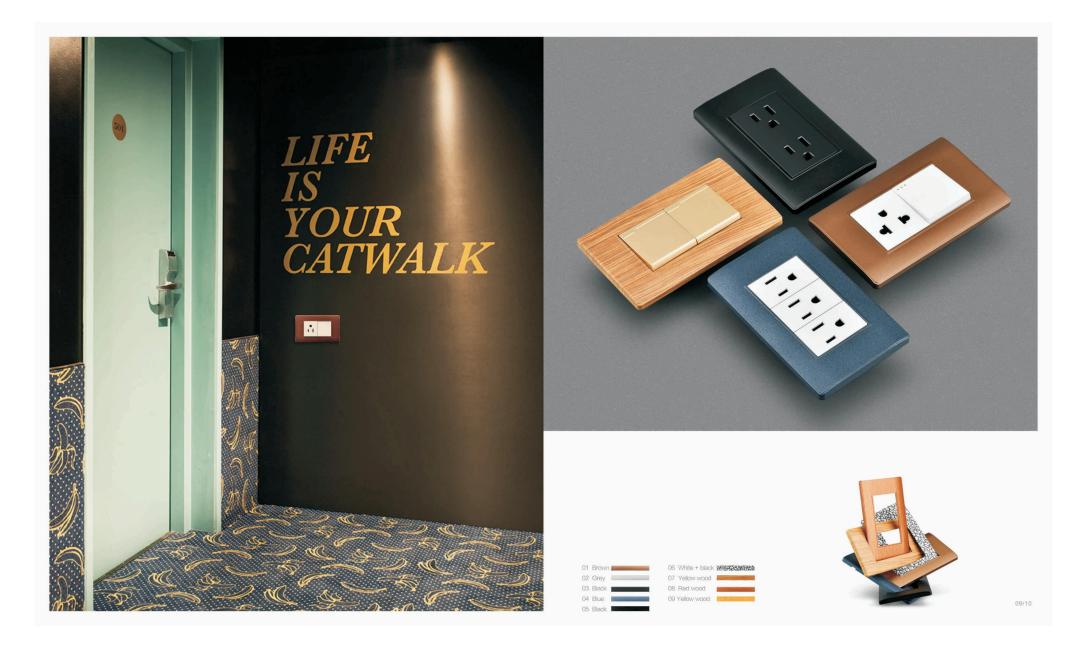

#### Face frame series

|         |                     |                                                      | White Gold Brown   | Gray Black                                                                                                                                                                                                                                                                                                                                                                                                                                                                                                                                                                                                                                                                                          |         |                                              |                               |         |                    |
|---------|---------------------|------------------------------------------------------|--------------------|-----------------------------------------------------------------------------------------------------------------------------------------------------------------------------------------------------------------------------------------------------------------------------------------------------------------------------------------------------------------------------------------------------------------------------------------------------------------------------------------------------------------------------------------------------------------------------------------------------------------------------------------------------------------------------------------------------|---------|----------------------------------------------|-------------------------------|---------|--------------------|
| 118-001 | 1 Gang 1 way Switch | Voltage:10-16A 110V/250V                             | ~                  | -                                                                                                                                                                                                                                                                                                                                                                                                                                                                                                                                                                                                                                                                                                   |         |                                              |                               |         |                    |
| 118-002 | 1 Gang 2 way Switch | Voltage:10-16A 110V/250V                             |                    | and the second se | 118-017 | 1 gang universal socket<br>without grounding | Voltage:10-16A 110V/250V      | 4       |                    |
| 118-003 | 1 Gang 1 way Switch | Voltage:10-16A 110V/250V                             |                    |                                                                                                                                                                                                                                                                                                                                                                                                                                                                                                                                                                                                                                                                                                     | 118-018 | Universal socket                             | Voltage:10-16A 110V/250V      |         |                    |
| 118-004 | 1 Gang 2 way Switch | Voltage:10-16A 110V/250V                             | 118-001<br>118-002 | 118-003<br>118-004                                                                                                                                                                                                                                                                                                                                                                                                                                                                                                                                                                                                                                                                                  |         | units as a solution                          |                               | 118-017 | 118-018            |
| 118-005 | 2 Gang 1 way Switch | Voltage:10-16A 110V/250V                             | - T-               |                                                                                                                                                                                                                                                                                                                                                                                                                                                                                                                                                                                                                                                                                                     |         |                                              |                               |         |                    |
| 118-006 | 2 Gang 2 way Switch | Voltage:10-16A 110V/250V                             |                    |                                                                                                                                                                                                                                                                                                                                                                                                                                                                                                                                                                                                                                                                                                     | 118-019 | 1 gang fiat pin socket                       | Voltage:10-16A 110V/250V      | 11      |                    |
| 118-007 | 3 Gang 1 way Switch | Voltage:10-16A 110V/250V                             |                    |                                                                                                                                                                                                                                                                                                                                                                                                                                                                                                                                                                                                                                                                                                     | 118-020 | Single socket                                | Voltage:10-16A 110V/250V      |         | 111                |
| 118-008 | 3 Gang 2 way Switch | Voltage:10-16A 110V/250V                             | 118-005<br>118-006 | 118-007<br>118-008                                                                                                                                                                                                                                                                                                                                                                                                                                                                                                                                                                                                                                                                                  |         |                                              |                               | 118-019 | 118-020            |
| 118-009 | Bell Switch         | Voltage:10-16A 110V/250V                             |                    |                                                                                                                                                                                                                                                                                                                                                                                                                                                                                                                                                                                                                                                                                                     | 118-021 | TV                                           |                               |         |                    |
| 118-010 | 1 Gang 1 way Switch | Voltage:10-16A 110V/250V                             | 0                  |                                                                                                                                                                                                                                                                                                                                                                                                                                                                                                                                                                                                                                                                                                     | 118-022 | TEL                                          |                               | ۲       |                    |
| 118-011 | 1 Gang 2 way Switch | Voltage:10-16A 110V/250V                             | 118-009            | 118-010<br>118-011                                                                                                                                                                                                                                                                                                                                                                                                                                                                                                                                                                                                                                                                                  | 118-023 | LAN                                          |                               | 118-021 | 118-022<br>118-023 |
|         |                     |                                                      | ~                  |                                                                                                                                                                                                                                                                                                                                                                                                                                                                                                                                                                                                                                                                                                     |         |                                              |                               |         |                    |
| 118-012 | 2 Gang 1 way Switch | Voltage:10-16A 110V/250V<br>Voltage:10-16A 110V/250V | and was t          |                                                                                                                                                                                                                                                                                                                                                                                                                                                                                                                                                                                                                                                                                                     | 118-024 | Satellite                                    |                               |         | - (3) · ·          |
| 118-013 | 2 Gang 2 way Switch | Volage. 10-104. 1107/2307                            |                    | A                                                                                                                                                                                                                                                                                                                                                                                                                                                                                                                                                                                                                                                                                                   | 118-025 | Dimmer switch                                | Voltage:100-500W 110V/250V    | •       | 0                  |
| 118-014 | Bell Switch         | Voltage:10-16A 110V/250V                             | 118-012<br>118-013 | 118-014                                                                                                                                                                                                                                                                                                                                                                                                                                                                                                                                                                                                                                                                                             | 118-026 | Speed regulator switch                       | Voltage:100-500W 110V/250V    | 118-024 | 118-025<br>118-026 |
| 118-015 | 20A switch          | Voltage:10-16A 110V/250V                             |                    |                                                                                                                                                                                                                                                                                                                                                                                                                                                                                                                                                                                                                                                                                                     | 118-027 | Sound and light control swife                | sh Vollage:100-500W 110V/250V |         |                    |
|         |                     |                                                      |                    |                                                                                                                                                                                                                                                                                                                                                                                                                                                                                                                                                                                                                                                                                                     |         |                                              |                               | (i)     | •                  |
| 118-016 | Indicator light     | Voltage:10-16A 110V/250V                             |                    |                                                                                                                                                                                                                                                                                                                                                                                                                                                                                                                                                                                                                                                                                                     | 118-028 | Touch switch                                 | Voltage:100-500W 110V/250V    |         |                    |