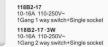

118B2-20

TV

USB

50/60Hz 5V 2100mA

10-16A 110-250V~

European socket

118B2-33 10-16A 110-250V~ 1 gang 1 way switch +double universal socket without grounding

118B2-34 10-16A 110-250V~ 1 gang 2 way switch+double universal socket without grounding

118B2-36 10-16A 110-250V~ 1 gang 2 way switch + Indicator light +1 gang universal socket without grounding

.

T

118B2-29 45A switch 110-250V~ 20A switch 110-250V~

TEL+Satellite socket

118B2-25 100-500W 110V/250V