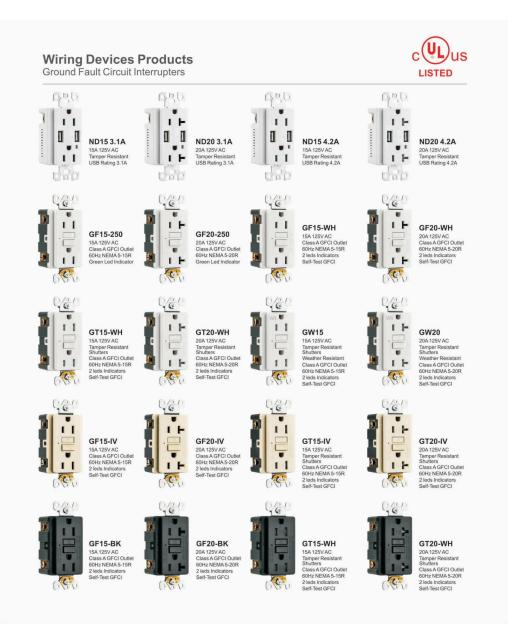

# Wiring Devices Products Ground Fault Circuit Interrupters

| Snar                              | c Grade Self-Test GFCIs                                                                                         | Clamps:            | Brass                                      |
|-----------------------------------|-----------------------------------------------------------------------------------------------------------------|--------------------|--------------------------------------------|
| opac                              | Glade Self-Test Gr Cis                                                                                          | Face Material:     | High-impact-resistant Thermoplastic        |
| Electrical Specifications         |                                                                                                                 | Body Material:     | Polycarbonate                              |
| Dielectric Voltage: Withstands 12 | 250VAC per UL 943 and CSA-C22.2 No. 144.1-06                                                                    | Grounding Screw:   | Plated Steel                               |
| Standards and Certifications:     | A REAL AND A |                    | Brass Double Wipe .031 Thick               |
| Strap Material:                   | Galvanized Steel                                                                                                | Terminal Screws:   | Plated Steel                               |
| Tamper Resistant / Weather Resi   |                                                                                                                 | Yoke:              | Zinc-Plated Steel                          |
| Termination:                      | Back & Side                                                                                                     | Mechanical Specifi | ications                                   |
| Trip Level:                       | Class A, 4 to 6 mA                                                                                              | Product ID:        | Ratings are permanently marked on device   |
| Trip Time:                        | .025 Second Nominal                                                                                             | Terminal Accom.:   | #14-10 AWG                                 |
| Voltage Range:                    | 102V~132V AC                                                                                                    | Terminal ID:       | Brass-Hot, Green-Ground, Silver-Neutral    |
| Supply Voltage:                   | 125V AC                                                                                                         | Product Features   |                                            |
| Frequency:                        | 60 Hz                                                                                                           | Amperage:          | 15A/20Amp                                  |
| Short Circuit Current Rating:     | 10KA                                                                                                            | Color:             | White / Ivory / Almond / Black / Brown     |
| 20A Feed-thru Capacity            |                                                                                                                 | Feature:           | Self-Test                                  |
| Environmental Specificatio        | ons                                                                                                             | Grade:             | Residential/Commercial Specification Grade |
| Operating Temperature:            | -35℃ to +66℃                                                                                                    | Grounding:         | Self Grounding                             |
| Maximum Humidity:                 | 95%                                                                                                             | NEMA:              | 5-15R/5-20R                                |
| Flammability:                     | UL94 V2                                                                                                         | Pole:              | 2                                          |
| Material Specifications           |                                                                                                                 | Wire:              | 3                                          |
| Body Material:                    | Polycarbonate                                                                                                   | Warranty:          | 2 Years Limited                            |

#### Spac Grade GFCIs

| Dielectric Voltage: Withstands 1250VA | C per UL 943 and CSA-C22.2 No. 144.1-06 |
|---------------------------------------|-----------------------------------------|
| Standards:                            | UL943 / UL498                           |
| Strap Material:                       | Galvanized Steel                        |
| Tamper Resistant / Weather Resistant: | Optional                                |
| Termination:                          | Back & Side                             |
| Trip Level:                           | Class A, 4 to 6 mA                      |
| Trip Time:                            | .025 Second Nominal                     |
| Voltage Range:                        | 102V~132V AC                            |
| Supply Voltage:                       | 125V AC                                 |
| Frequency:                            | 60 Hz                                   |
| Short Circuit Current Rating:         | 10KA                                    |
| 20A Feed-thru Capacity                |                                         |
| Environmental Specifications          |                                         |
| Operating Temperature:                | -35°C to +66°C                          |
| Maximum Humidity:                     | 95%                                     |
| Flammability:                         | UL94 V2                                 |

Polycarbonate

Body Material:

| Face Material:     | High-impact-resistant Thermoplastic        |
|--------------------|--------------------------------------------|
| Body Material:     | Polycarbonate                              |
| Grounding Screw:   | Plated Steel                               |
| Line Contacts:     | Brass Double Wipe .031 Thick               |
| Terminal Screws:   | Plated Steel                               |
| Yoke:              | Zinc-Plated Steel                          |
| Mechanical Specifi | ications                                   |
| Product ID:        | Ratings are permanently marked on device   |
| Terminal Accom.:   | #14-10 AWG                                 |
| Terminal ID:       | Brass-Hot, Green-Ground, Silver-Neutral    |
| Product Features   |                                            |
| Amperage:          | 15A/20Amp                                  |
| Color:             | White / Ivory / Almond / Black / Brown     |
| Grade:             | Residential/Commercial Specification Grade |
| Grounding:         | Self Grounding                             |
| NEMA:              | 5-15R/5-20R                                |
| Pole:              | 2                                          |
| Wire:              | 3                                          |
| Warranty:          | 2 Years Limited                            |