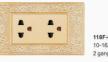

118B-07

10-16A 110-250V~

2 gang universal sockets

118B-11 10-16A 110-250V~ 1 gang universal socket without grounding

118B-12 10-16A 110-250V~ Duplex flat pin socket

118B-13 10-16A 110-250V~ Duplex socket