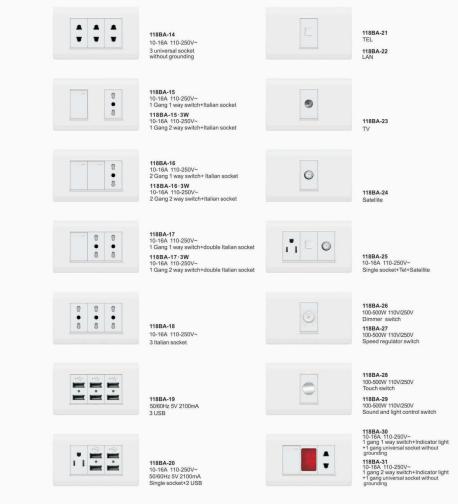

$\odot$ 

Satellite

118B-21

118B-22

TEL

LAN

118B-24 TEL+Satellite socket 118B-33 LAN+Satellite socket

. 1.1

118B-17 10-16A 110-250V~ 1 Gang 1 way switch+Single socket 118B-17·3W 10-16A 110-250V~ 1 Gang 2 way switch+Single socket

118B-16 10-16A 110-250V~

118B-16-3W



118B-25 100-500W 110V/250V Dimmer switch 118B-26 100-500W 110V/250V Speed regulator switch

118B-27

118B-18 10-16A 110-250V~ 2 Gang 1 way switch+Single socket 118B-18-3W 10-16A 110-250V~ 2 Gang 2 way switch+Single socket





-118B-19 10-16A 110-250V~ 50/60Hz 5V 2100mA Single socket+ USB



118B-30 50/60Hz 5V 2100mA USB



118B-31 American Standard Decorative GFCI Outlet 15A 110-250V AC60Hz



118B-32 American Standard Decorative GFCI Outlet 20A 110-250V AC60Hz

#### 118BA (White) series



#### Product Category



#### 118BS (White) series









118BS-03 10-16A 110-250V~ 2 Gang 1 Way Switch 118BS-03.3W 10-16A 110-250V~ 2 Gang 2 Way Switch



118BS-04 10-16A 110-250V~ 3 Gang 1 Way Switch 118BS-04·3W 10-16A 110-250V-3 Gang 2 Way Switch







1 Gang 1 way switch+13A square pin socket 1 Gang 2 way switch+13A square pin socket



-

-

----

-

-

 4

-

.

T

.

.

A

118BS-13 10-20A 110-250V~ 50/60Hz 5V 2100mA 13A 3 pin universal socket+3 hole USB

118BS-07 10-20A 110-250V~ 1 Gang 1 way switch+13A3 pin universal socket

10-20A 110-250V~ 1 Gang 2 way switch+13A 3 pin universal socket

118BS-07.3W

118BS-08

10-20A 110-250V~

Double 13a 3 pin universal socket

118BS-09 10-20A 110-250V~ 13A square pin socket+1 gang universal socket without grounding

118BS-10 10-20A 110-250V~ 13A 3 pin universal soc