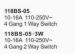

#### 118BS (White) series

118BS-03 10-16A 110-250V~ 2 Gang 1 Way Switch 118BS-03.3W 10-16A 110-250V~ 2 Gang 2 Way Switch

118BS-04 10-16A 110-250V~ 3 Gang 1 Way Switch 118BS-04·3W 10-16A 110-250V-3 Gang 2 Way Switch