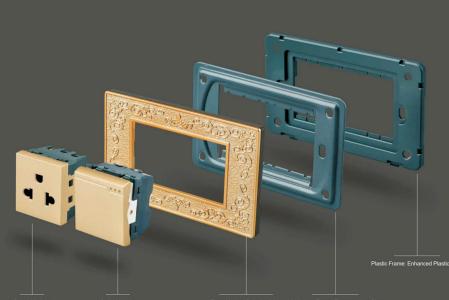

#### Installation features

Various Color Available Middle Iron Frame: Enhanced Iron Plate

The switch panel is made of flame-retardant PC without frame design

Super nylon base Scientific design avoid fracture and unreasonable disassembly