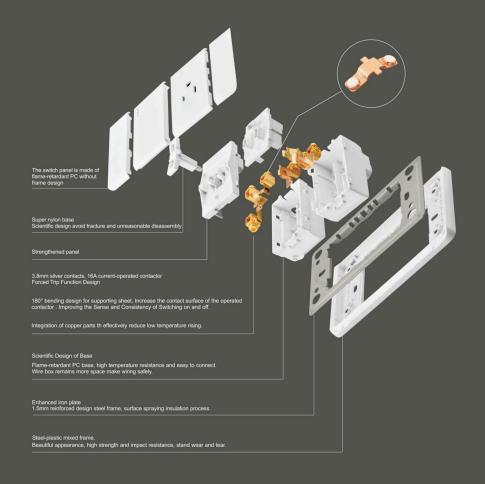

#### Installation features

Various Color Available Middle Iron Frame: Enhanced Iron Plate

The switch panel is made of flame-retardant PC without frame design

Super nylon base Scientific design avoid fracture and unreasonable disassembly

Strengthened pan

3.8mm silver contacts, 16A current-operated contactor Forced Trip Function Design

180° bending design for supporting sheet, Increase the contact surface of the operated contactor . Improving the Sense and Consistency of Switching on and off.

ntegration of copper parts th effectively reduce low temperature rising

Scientific Design of Base Flame-retardant PC base, high temperature resistance and easy to connect. Wire box remains more space make wiring safely.

Enhanced iron plate 1.5mm reinforced design steel frame, surface spraying insulation process.