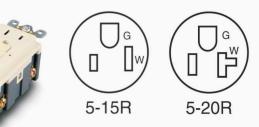

| Snar                              | c Grade Self-Test GFCIs                                                                                         | Clamps:            | Brass                                      |
|-----------------------------------|-----------------------------------------------------------------------------------------------------------------|--------------------|--------------------------------------------|
| opac                              | Glade Self-Test Gr Cis                                                                                          | Face Material:     | High-impact-resistant Thermoplastic        |
| Electrical Specifications         |                                                                                                                 | Body Material:     | Polycarbonate                              |
| Dielectric Voltage: Withstands 12 | 250VAC per UL 943 and CSA-C22.2 No. 144.1-06                                                                    | Grounding Screw:   | Plated Steel                               |
| Standards and Certifications:     | A REAL AND A |                    | Brass Double Wipe .031 Thick               |
| Strap Material:                   | Galvanized Steel                                                                                                | Terminal Screws:   | Plated Steel                               |
| Tamper Resistant / Weather Resi   |                                                                                                                 | Yoke:              | Zinc-Plated Steel                          |
| Termination:                      | Back & Side                                                                                                     | Mechanical Specifi | ications                                   |
| Trip Level:                       | Class A, 4 to 6 mA                                                                                              | Product ID:        | Ratings are permanently marked on device   |
| Trip Time:                        | .025 Second Nominal                                                                                             | Terminal Accom.:   | #14-10 AWG                                 |
| Voltage Range:                    | 102V~132V AC                                                                                                    | Terminal ID:       | Brass-Hot, Green-Ground, Silver-Neutral    |
| Supply Voltage:                   | 125V AC                                                                                                         | Product Features   |                                            |
| Frequency:                        | 60 Hz                                                                                                           | Amperage:          | 15A/20Amp                                  |
| Short Circuit Current Rating:     | 10KA                                                                                                            | Color:             | White / Ivory / Almond / Black / Brown     |
| 20A Feed-thru Capacity            |                                                                                                                 | Feature:           | Self-Test                                  |
| Environmental Specificatio        | ons                                                                                                             | Grade:             | Residential/Commercial Specification Grade |
| Operating Temperature:            | -35℃ to +66℃                                                                                                    | Grounding:         | Self Grounding                             |
| Maximum Humidity:                 | 95%                                                                                                             | NEMA:              | 5-15R/5-20R                                |
| Flammability:                     | UL94 V2                                                                                                         | Pole:              | 2                                          |
| Material Specifications           |                                                                                                                 | Wire:              | 3                                          |
| Body Material:                    | Polycarbonate                                                                                                   | Warranty:          | 2 Years Limited                            |

#### Spac Grade GFCIs

| Dielectric Voltage: Withstands 1250VA | C per UL 943 and CSA-C22.2 No. 144.1-06 |
|---------------------------------------|-----------------------------------------|
| Standards:                            | UL943 / UL498                           |
| Strap Material:                       | Galvanized Steel                        |
| Tamper Resistant / Weather Resistant: | Optional                                |
| Termination:                          | Back & Side                             |
| Trip Level:                           | Class A, 4 to 6 mA                      |
| Trip Time:                            | .025 Second Nominal                     |
| Voltage Range:                        | 102V~132V AC                            |
| Supply Voltage:                       | 125V AC                                 |
| Frequency:                            | 60 Hz                                   |
| Short Circuit Current Rating:         | 10KA                                    |
| 20A Feed-thru Capacity                |                                         |
| Environmental Specifications          |                                         |
| Operating Temperature:                | -35°C to +66°C                          |
| Maximum Humidity:                     | 95%                                     |
| Flammability:                         | UL94 V2                                 |

Polycarbonate

Body Material:

| Face Material:     | High-impact-resistant Thermoplastic        |
|--------------------|--------------------------------------------|
| Body Material:     | Polycarbonate                              |
| Grounding Screw:   | Plated Steel                               |
| Line Contacts:     | Brass Double Wipe .031 Thick               |
| Terminal Screws:   | Plated Steel                               |
| Yoke:              | Zinc-Plated Steel                          |
| Mechanical Specifi | ications                                   |
| Product ID:        | Ratings are permanently marked on device   |
| Terminal Accom.:   | #14-10 AWG                                 |
| Terminal ID:       | Brass-Hot, Green-Ground, Silver-Neutral    |
| Product Features   |                                            |
| Amperage:          | 15A/20Amp                                  |
| Color:             | White / Ivory / Almond / Black / Brown     |
| Grade:             | Residential/Commercial Specification Grade |
| Grounding:         | Self Grounding                             |
| NEMA:              | 5-15R/5-20R                                |
| Pole:              | 2                                          |
| Wire:              | 3                                          |
| Warranty:          | 2 Years Limited                            |

Brass

G

5-15R

Clamps:

W