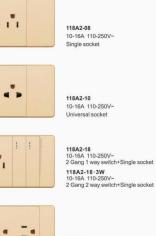

1.1

.

.

-

-

118M-08 10-16A 110-250V~ Single socket

.... 118M-10 10-16A 110-250V~ Universal socket

--

118M-12 10-16A 110-250V~ Duplex flat pin socket

118M-13 10-16A 110-250V~ Duplex socket