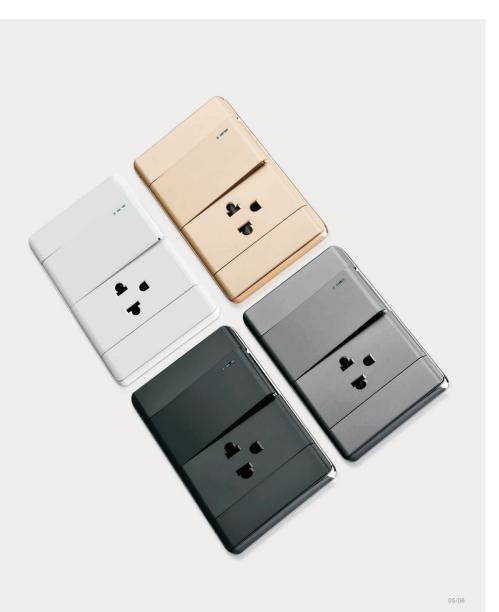

#### 118A2 (Gold) series

118A2-13 10-16A 110-250V~ Duplex socket

**118A2-14** 10-16A 110-250V~ 1Gang 1 way switch+Universal socket 118A2-14-3W 10-16A 110-250V~ 1Gang 2 way switch+Universal socket

#### 118B2 (White) series

#### 118K (Silver) series

118K-02 10-16A 110-250V~ 1 Gang 1 Way Switch 118K-02-3W 10-16A 110-250V~ 1 Gang 2 Way Switch

118K-03 10-16A 110-250V~ 2 Gang 1 Way Switch 118K-03-3W 10-16A 110-250V~ 2 Gang 2 Way Switch