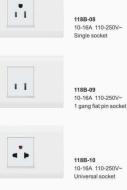

#### 118B (White) series

118B-06 10-16A 110-250V~ Double universal sockets without grounding

...

-

-

-

-

\$1.21

118B-07

10-16A 110-250V~

2 gang universal sockets

118B-11 10-16A 110-250V~ 1 gang universal socket without grounding

118B-12 10-16A 110-250V~ Duplex flat pin socket

118B-13 10-16A 110-250V~ Duplex socket

-118B-19 10-16A 110-250V~ 50/60Hz 5V 2100mA Single socket+ USB

118B-30 50/60Hz 5V 2100mA USB

118B-31 American Standard Decorative GFCI Outlet 15A 110-250V AC60Hz

118B-32 American Standard Decorative GFCI Outlet 20A 110-250V AC60Hz