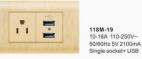

-118B-19 10-16A 110-250V~ 50/60Hz 5V 2100mA Single socket+ USB

118B-30 50/60Hz 5V 2100mA USB

118B-31 American Standard Decorative GFCI Outlet 15A 110-250V AC60Hz

118B-32 American Standard Decorative GFCI Outlet 20A 110-250V AC60Hz