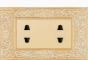

#### 118B (White) series

118B-06 10-16A 110-250V~ Double universal sockets without grounding

...

-

-

-

-

\$1.21