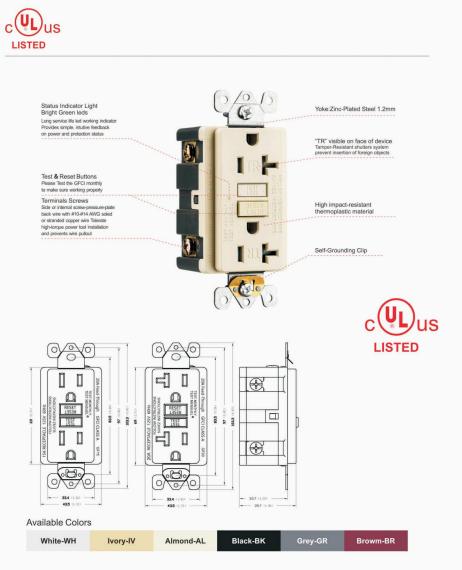

#### **Material Characteristics**

Environmental: Flammability UL-94 V2 Rating Operating Temperature: -35°C to 66°C Material: Face, PC-Thermoplastic; Body, PC-Thermoplastic Yoke: Zinc-Plated Steel 1.2mm Terminal Screws: Plated Steel Grounding Screw: Plated Steel Clamps: Phosphor Bronze

Limited Two-Year Product Warranty

LISTED

- 1. Trip threshold meets or exceeds UL requirements for tripping time
- 2.UL Standard 943 Class A & UL498 for Receptacle
- 3.Advanced electronics design provides superior resistance to electrical surges and over-voltages
- 4.Standard copper parts are integrated stamping one-piece designto ensure stable work. 5.TEST and RESET button colors match device face (Red & blue buttons optional)
- 6.Standard thickness silver contacts ensure good contact.
- 7. Three colors led indicator light provides simple, intuitive feedbackon power and protection status.
- 8.If the GFCI installed in correct wiring, the automatic detection function detects once within 3 seconds once power-on, and the red indicator flashes once in each internal detection cycle. Green led indicator will on once
- GFCI been reset, and the receptacle get power. 9.Please replace the GFCI if the red led indicator on and can not reset.
- 10.Side or internal screw-pressure-plate back wire with #10-#14 AWG solid or stranded copper wire.
- 11.Auto-Ground clip assures a positive ground to metal box.

| Snar                              | c Grade Self-Test GFCIs                                                                                         | Clamps:            | Brass                                      |
|-----------------------------------|-----------------------------------------------------------------------------------------------------------------|--------------------|--------------------------------------------|
| opac                              | Glade Self-Test Gr Cis                                                                                          | Face Material:     | High-impact-resistant Thermoplastic        |
| Electrical Specifications         |                                                                                                                 | Body Material:     | Polycarbonate                              |
| Dielectric Voltage: Withstands 12 | 250VAC per UL 943 and CSA-C22.2 No. 144.1-06                                                                    | Grounding Screw:   | Plated Steel                               |
| Standards and Certifications:     | A REAL AND A |                    | Brass Double Wipe .031 Thick               |
| Strap Material:                   | Galvanized Steel                                                                                                | Terminal Screws:   | Plated Steel                               |
| Tamper Resistant / Weather Resi   |                                                                                                                 | Yoke:              | Zinc-Plated Steel                          |
| Termination:                      | Back & Side                                                                                                     | Mechanical Specifi | ications                                   |
| Trip Level:                       | Class A, 4 to 6 mA                                                                                              | Product ID:        | Ratings are permanently marked on device   |
| Trip Time:                        | .025 Second Nominal                                                                                             | Terminal Accom.:   | #14-10 AWG                                 |
| Voltage Range:                    | 102V~132V AC                                                                                                    | Terminal ID:       | Brass-Hot, Green-Ground, Silver-Neutral    |
| Supply Voltage:                   | 125V AC                                                                                                         | Product Features   |                                            |
| Frequency:                        | 60 Hz                                                                                                           | Amperage:          | 15A/20Amp                                  |
| Short Circuit Current Rating:     | 10KA                                                                                                            | Color:             | White / Ivory / Almond / Black / Brown     |
| 20A Feed-thru Capacity            |                                                                                                                 | Feature:           | Self-Test                                  |
| Environmental Specificatio        | ons                                                                                                             | Grade:             | Residential/Commercial Specification Grade |
| Operating Temperature:            | -35℃ to +66℃                                                                                                    | Grounding:         | Self Grounding                             |
| Maximum Humidity:                 | 95%                                                                                                             | NEMA:              | 5-15R/5-20R                                |
| Flammability:                     | UL94 V2                                                                                                         | Pole:              | 2                                          |
| Material Specifications           |                                                                                                                 | Wire:              | 3                                          |
| Body Material:                    | Polycarbonate                                                                                                   | Warranty:          | 2 Years Limited                            |

#### Spac Grade GFCIs

| Dielectric Voltage: Withstands 1250VA | C per UL 943 and CSA-C22.2 No. 144.1-06 |
|---------------------------------------|-----------------------------------------|
| Standards:                            | UL943 / UL498                           |
| Strap Material:                       | Galvanized Steel                        |
| Tamper Resistant / Weather Resistant: | Optional                                |
| Termination:                          | Back & Side                             |
| Trip Level:                           | Class A, 4 to 6 mA                      |
| Trip Time:                            | .025 Second Nominal                     |
| Voltage Range:                        | 102V~132V AC                            |
| Supply Voltage:                       | 125V AC                                 |
| Frequency:                            | 60 Hz                                   |
| Short Circuit Current Rating:         | 10KA                                    |
| 20A Feed-thru Capacity                |                                         |
| Environmental Specifications          |                                         |
| Operating Temperature:                | -35°C to +66°C                          |
| Maximum Humidity:                     | 95%                                     |
| Flammability:                         | UL94 V2                                 |

Polycarbonate

Body Material:

| Face Material:     | High-impact-resistant Thermoplastic        |
|--------------------|--------------------------------------------|
| Body Material:     | Polycarbonate                              |
| Grounding Screw:   | Plated Steel                               |
| Line Contacts:     | Brass Double Wipe .031 Thick               |
| Terminal Screws:   | Plated Steel                               |
| Yoke:              | Zinc-Plated Steel                          |
| Mechanical Specifi | ications                                   |
| Product ID:        | Ratings are permanently marked on device   |
| Terminal Accom.:   | #14-10 AWG                                 |
| Terminal ID:       | Brass-Hot, Green-Ground, Silver-Neutral    |
| Product Features   |                                            |
| Amperage:          | 15A/20Amp                                  |
| Color:             | White / Ivory / Almond / Black / Brown     |
| Grade:             | Residential/Commercial Specification Grade |
| Grounding:         | Self Grounding                             |
| NEMA:              | 5-15R/5-20R                                |
| Pole:              | 2                                          |
| Wire:              | 3                                          |
| Warranty:          | 2 Years Limited                            |