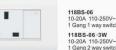

#### 118BS (White) series

118BS-03 10-16A 110-250V~ 2 Gang 1 Way Switch 118BS-03.3W 10-16A 110-250V~ 2 Gang 2 Way Switch

118BS-04 10-16A 110-250V~ 3 Gang 1 Way Switch 118BS-04·3W 10-16A 110-250V-3 Gang 2 Way Switch